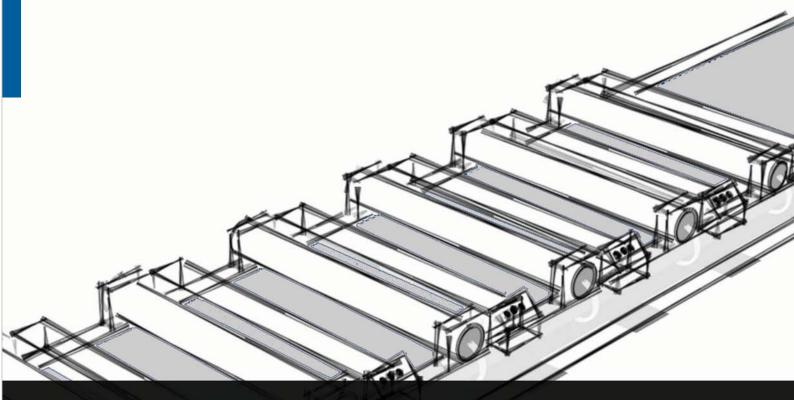

# Textile Industry - Printing Blankets



## **YONGLI - Engineer your movement**



Highly speciallized and developed technological manufacturing process make the YongLi Belting Printing Blanket belts become one of the most competitive and advanced products in this industry.

Thanks to the Melting Calender technology:

- The physical property of the material can be preserved to the largest extent.
- Various additives component available for different application requirements.
- Smoother and non-porous surfaces.
- Consistent thickness of the belts (±0.01mm).





## Automatic thickness control system





**Precision first**?

### Schematic structure



### Basic technical data

Total thickness Weight 2. 6mm 0. 102 in. Weight 2.  $8kg/M^2$  0. 57 lbs./sq.ft. Standard width 3250mm/2450mm/2150mm .

Tension for 128 in / 96 in / 85 i