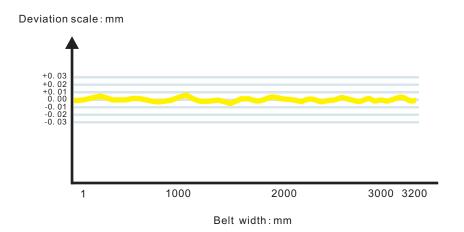

Thanks to the Melting Calender technology:

- The physical property of the material can be preserved to the largest extent.
- Various additives component available for different application requirements.
- Smoother and non-porous surfaces.
- Consistent thickness of the belts (±0.01mm).

## Automatic thickness control system

**Precision first**?

### Chemical resistant and other characteristics

- \* Good resistance to chemical solvent, ethyl acetate, butyl acetate, benzol and acetone(short time) etc.
- \* Excellent surface flatness ( ± 0. 01mm)
- \* Temperature range of -20 °C to +80°C