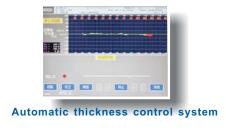

# Textile Industry - Printing Blankets



## **YONGLI - Engineer your movement**



Highly speciallized and developed technological manufacturing process make the YongLi Belting Printing Blanket belts become one of the most competitive and advanced products in this industry.

Thanks to the Melting Calender technology:

- The physical property of the material can be preserved to the largest extent.
- Various additives component available for different application requirements.
- Smoother and non-porous surfaces.
- Consistent thickness of the belts (±0.01mm).





## Automatic thickness control system





**Precision first**?

### Schematic structure



### Basic technical data

Total thickness Weight 2. 6mm 0. 102 in. Weight 2.  $8kg/M^2$  0. 57 lbs./sq.ft. Standard width 3250mm/2450mm/2150mm .

Tension for 128 in / 96 in / 85 in

1% elongation **20N/mm 114 lbs. /in.** 

#### Belt Applications

- \* Rotary printing
- \* Flat printing with less than 18 printing stations.

### Chemical resistant and other characteristics

- \* Good resistance to chemical solvent, ethyl acetate, butyl acetate, benzol and acetone(short time) etc.
- \* Excellent surface flatness ( ± 0. 01mm)
- \* Temperature range of -20 °C to +80°C

## sample U20E

### Schematic structure



 Basic technical data

 Total thickness
 2. 3mm
 0. 091 in.

 Weight
 2. 5kg/M²
 0. 51 lbs